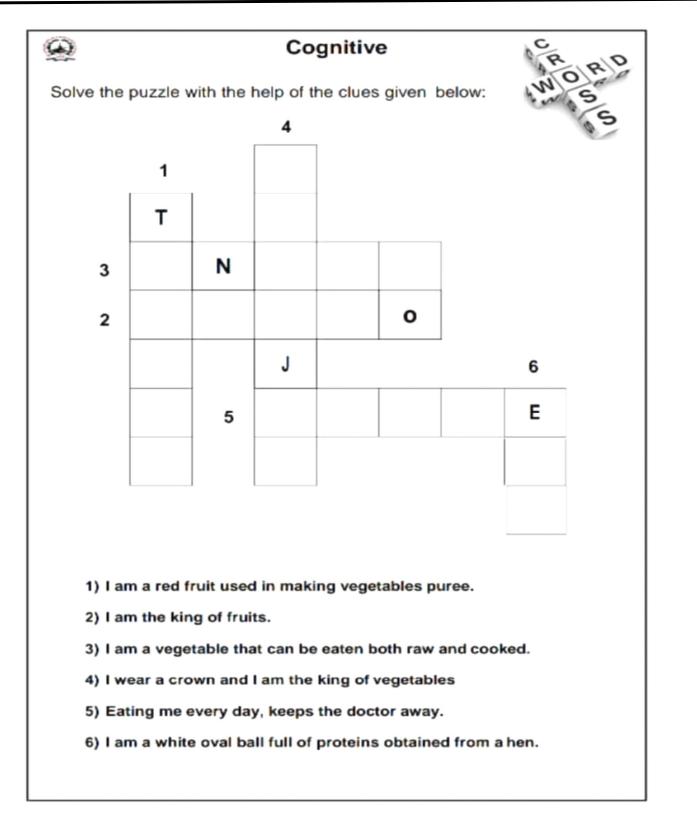

|   |   |         |           |      |   |   |   |
| MIL | AILK AVOCADO       |   |   |   |   | GINGER SPINACH |   |   | SQUASH  |           |      |   |   |   |
| YO  | OGURT RASPBERRY    |   |   |   |   | GARLIC         |   |   | PEANUTS |           | CRAB |   |   |   |
| APP | APPLE TOMATO       |   |   |   |   | BREAD          |   |   | APRI    | BANANA    |      |   |   |   |
| CRA | CRANBERRY BROCOLLI |   |   |   |   | LEMON CHERRY   |   |   | LIME    |           |      |   |   |   |
| CHE | CHEESE ONION       |   |   |   |   |                |   |   |         |           |      |   |   |   |
|     |                    |   |   |   |   |                |   |   |         |           |      |   |   |   |

## SESSION: 2023-24 WORKSHEET

Subject: G.K.

Date:

Name:

Class: Roll No.:









### SESSION: 2023-24 WORKSHEET SUBJECT: HINDI

Date: Name: Class: Roll No.:

## दिए गए चित्र पहचानकर सही या गलत चुनें।