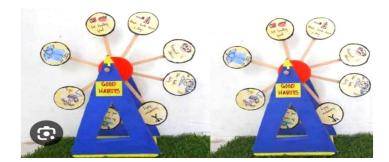

#### PROJECT

Art Integrated Learning Project Work

- 1. Subjects Integrated Art and Craft, EVS
- 2. Nature of the activity Individual
- 3. Type of Activity Visual
- 4. Procedure Prepare a 4 pillar-working model on healthy habits using cardboard, handmade paper, colorful sheets. Decorate it using paint colors, sketch pens and decorative material with your imagination. A sample is being shared: