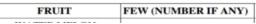

#### PASTE PICTURES OF MILK PRODUCTS IN TH

Q3. Eat the fruits given below any time during summe try to count the number of seeds. Draw a table as show 4 size sheet and put a tick mark in the respective colun seeds present in them are few or numerous. Also write you were able to count them. Make a creative picture u seeds on a A4 size coloured sheet.