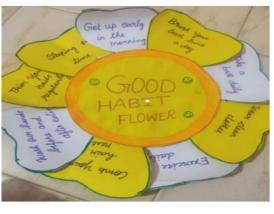

#### HINDI

 अच्छी आदतें क्या होती हैं उनके बारे में पाँच वाक्य अपनी हिन्दी वर्तिका (कार्य पुस्तिका) में लिखिए। अच्छी आदतों का इस प्रकार फूल बनाकर अपनी पुस्तिका में चिपकायें। उदाहरण के लिए नीचे चित्र दिया गया है।